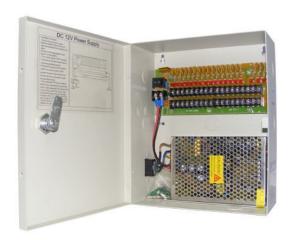

## VIP-12V18C-10A

## Features:

General protection: each output has independent PTC fuse and LED indicator, when problem occurs, only affect the independent output, other outputs still working.

- Circuit short protection: when short condition occurs, independent PTC fuse will open the circuit, when condition removed, PTC fuse will automatically back to close.
- High voltage protection: when high voltage occurs, the surge protection will be hit through to protect the connected device.
- Over Current protection: when over current occurs, the power supply will automatically switch to self-protection status, when condition removed, then switch back to normal.
- Application CCTV Camera, PTZ, IR Illuminator, Video Processor Access Control, etc.

## Specification:

| Input Voltage :          | AC 100-240V     |
|--------------------------|-----------------|
| Input Voltage Frequency: | 50/60Hz         |
| Output Voltage:          | DC 12V +/-5%    |
| Total Output Current :   | 10A             |
| Total Outputs :          | 18              |
| Fuse Type :              | PTC (Resetable) |
| Fuse Rating:             | 1.1A            |